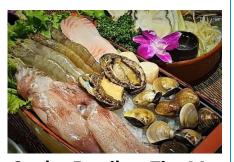

The Carp

### Enjoy a NT200 cash voucher (cumulative) when spending NT 2,000 at The Carp

- The offer cannot be used in conjunction with other promotions.
- The discount coupon is valid for the next use.
- Not applicable on special holidays: 1/1 New Year's Day, 2/8~2/14 Lunar New Year holiday, 2/14 Western Valentine's Day, 2/28 228 anniversary, 4/4~4/7 Qingming holiday, 5/11~5/12 Mother's Day, 6/8~6/10 Dragon Boat Festival, 8/8 Father's Day, 8/10 Qixi Valentine's Day, 9/17 Mid-Autumn Festival, 10/10 National Day, 12/24~12/25 Christmas, 12/31 New Year's Eve