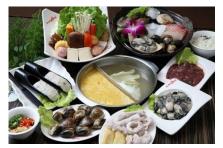

Yin Yue Restaurant

嘿鍋

#### **Yin Yue Restaurant**

- 1. Enjoy a complimentary fruit platter.
- 2. For a single net purchase of over NTD 5,000 to receive a complimentary Truffle Baked Smoked Duck.
- 3. Birthday celebrants of the month: Receive a complimentary Chef's Special Personal Pig Trotter Noodle.
  - The offer cannot be used in conjunction with other promotions.
  - An additional 10% service charge will be applied.
  - The offer cannot be redeemed for cash or refunded.
  - Alcoholic beverages are not eligible for discounts.
  - Please inform in advance that you want to use this offer, and present your
     Fubon credit card, and it will not be repaid after checkout.
  - This offer must be requested and the Fubon Credit Card must be presented before dining. No retroactive application after payment.
  - Advance reservation is required.
  - The birthday gift will be subject to the availability of the store, and the right to interpret the rights and interests of the same value of the product substitution is reserved.
  - Not applicable to special holidays: 2/8~2/14 Lunar New Year holiday,
     5/11~5/12 Mother's Day, and the rest of the blackout dates are mainly based on the restaurant's announcement.