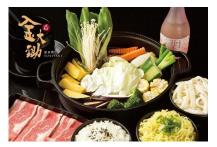

## Enjoy a complimentary serving of chicken, clams, or squid paste (choose one of three) at 嘿鍋

- The offer cannot be used in conjunction with other promotions.
- Not applicable for takeout, special-priced hotpot, or shared hotpot.