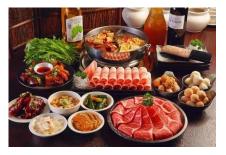

### **Enjoy a coupon of NT100 when dinning for two at Little Mongo Beef Spicy Hot Pot**

- The offer cannot be used in conjunction with other promotions.
- Fubon Credit Card must be presented and paid in full before ordering to enjoy the offer
- The discount coupon is valid for the next use.