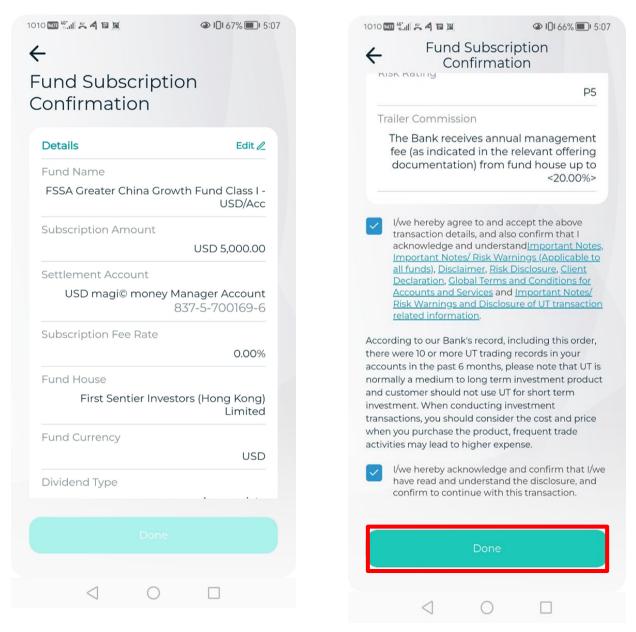

#### Step 8:

English Script: Clicking all "the tick" in the box in order to complete the process of fund subscription.

Note: By clicking all "the tick", you have acknowledged receipt of the Investment Funds Offering Documents and related information. You also confirm that you have read, understood and accepted the terms and conditions of the documents (including all the related risks disclosure and the associated investment objectives)

## Subscription - ET Wealth & Portfolio (Result Page)

Step 9:

English Script: Subscription Reference / Transaction number and order details will be shown