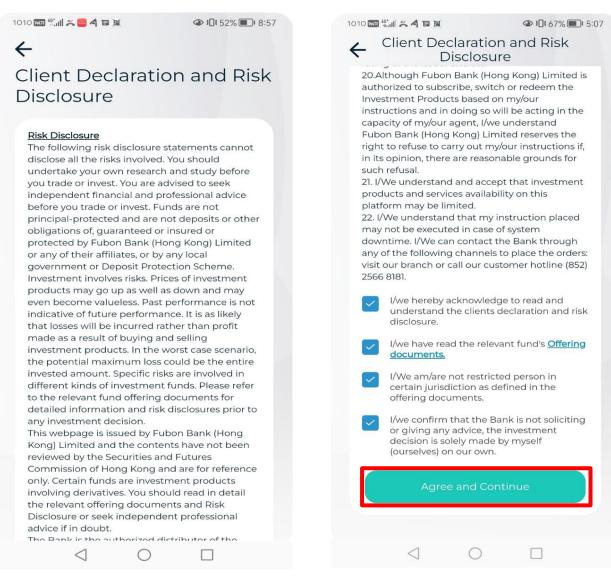

### ← Client Declaration and Risk Disclosure

#### Step 7:

English Script: Read the Client Declaration and Risk Disclosure, then click all "the tick" in the box in order to proceed

#### Step 12:

English Script: Please read the Client Declaration and Risk Disclosure, then click all "the tick" in the box to confirm and then proceed

downtime. I/We can contact the Bank through any of the following channels to place the orders: visit our branch or call our customer hotline (852) 2566 8181.

I/we hereby acknowledge to read and understand the clients declaration and risk disclosure.

Agree and Continu

 $\bigcirc$ 

 $\triangleleft$ 