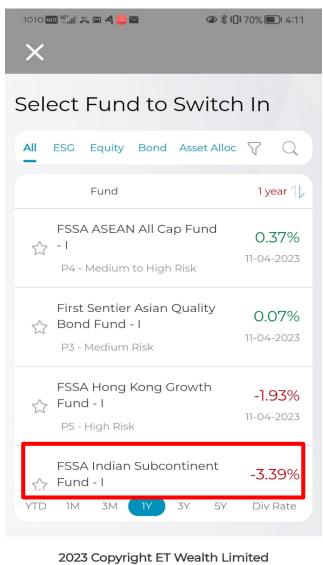

#### Step 10:

English Script:After clicking the selected fund will be switch, Input the Fund units (Switch<br/>Out) and select the Fund (Switch In) click "Next" in the box in order to proceed