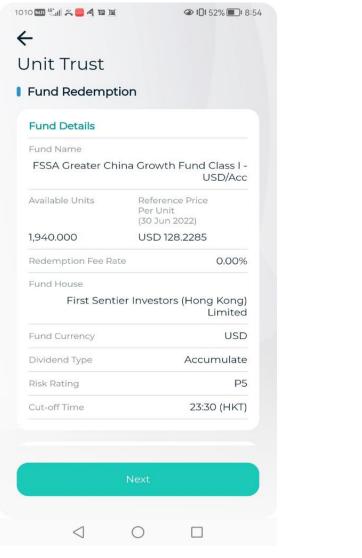

## Redemption - Portfolio (Input Page)

| IO 🏧 🐘 🗶 🚍 🦂 🗉 📓                                                                  |                                                                       |
|-----------------------------------------------------------------------------------|-----------------------------------------------------------------------|
| – Uni                                                                             | t Trust                                                               |
| 1,940.000                                                                         | USD 128.2285                                                          |
| Redemption Fee Rate                                                               | 0.00                                                                  |
| Fund House<br>First Sentier                                                       | Investors (Hong Kong<br>Limite                                        |
| Fund Currency                                                                     | US                                                                    |
| Dividend Type                                                                     | Accumulat                                                             |
| Risk Rating                                                                       | Ρ                                                                     |
|                                                                                   |                                                                       |
| Cut-off Time<br>Settlement Account<br>USD magi© money<br>837-5-700169-6           |                                                                       |
| Settlement Accoun<br>USD magi© money<br>837-5-700169-6                            | t<br>Manager Account                                                  |
| Settlement Accoun<br>USD magi© money                                              | t                                                                     |
| Settlement Accoun<br>USD magi© money<br>837-5-700169-6                            | t<br>Manager Account                                                  |
| Settlement Accoun<br>USD magi© money<br>837-5-700169-6<br>Redemption Units        | t<br>Manager Account<br>Redeem All Unit                               |
| Settlement Account<br>USD magi© money<br>837-5-700169-6<br>Redemption Units<br>Re | t<br>Manager Account<br>Redeem All Unit                               |
| Settlement Account<br>USD magi© money<br>837-5-700169-6<br>Redemption Units<br>Re | t<br>Manager Account<br>Redeem All Unit<br><b>1,000.</b> 000<br>marks |

#### Step 15:

English Script: Scroll down to the end and Input the Fund units and click "Next" in the box in order to proceed