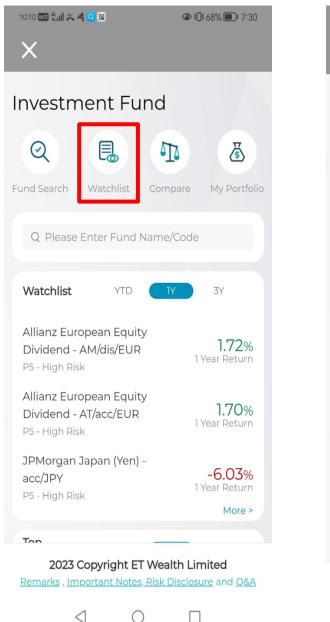

### ET Wealth Screen – Watchlist

#### Step 4 (b):

English Script: By clicking the "Watchlist", you can view the list of the funds that you have shortlisted