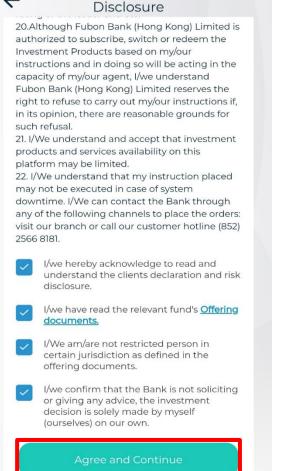

#### Step 7:

English Script: Read the Client Declaration and Risk Disclosure, then click all "the tick" in the box in order to proceed

### Subscription – ET Wealth & Portfolio (Confirm Page)