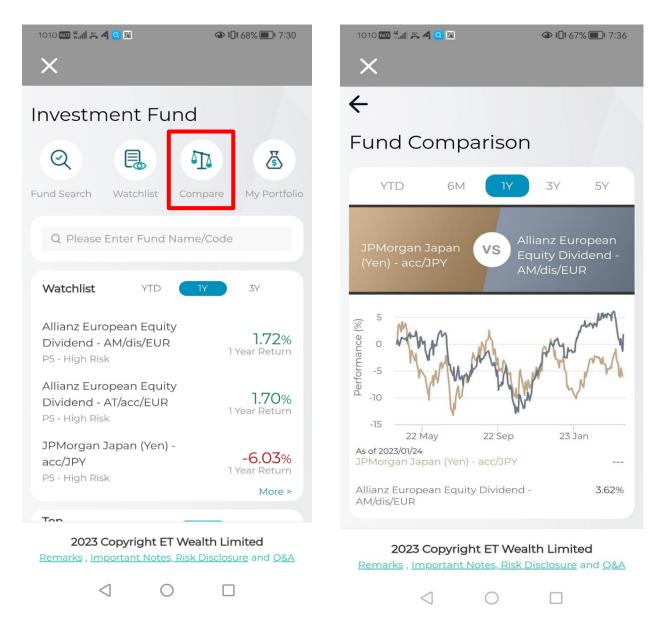

### ET Wealth Screen – Fund Comparison

#### Step 4 (c):

English Script: By clicking "Compare", you can view to compare funds prior make any investment decision