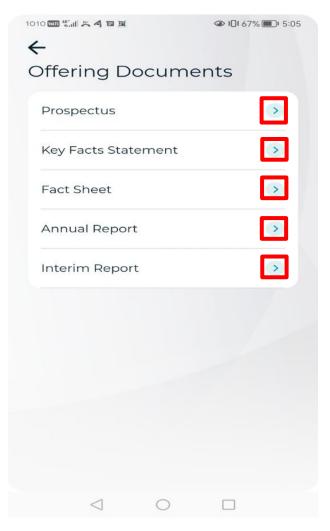

| 1010 (비 조 4 일 원<br>수 |               |
|----------------------|---------------|
| Offering Docum       | ents          |
| Prospectus           | $\overline{}$ |
| Key Facts Statement  | >             |
| Fact Sheet           | $\mathbf{>}$  |
| Annual Report        |               |
| Interim Report       | >             |
|                      |               |
|                      |               |
|                      |               |
|                      |               |
|                      |               |
| < ○                  |               |

#### Step 6:

English Script:Input the amount and click "Next" in the box in order to proceed. By clicking"Offering Documents", you will be able to access and download the available Investment FundsOffering Documents and related information

#### Step 11:

English Script: By clicking "Offering Documents", you will be able to access and download the available Investment Funds Offering Documents and related information