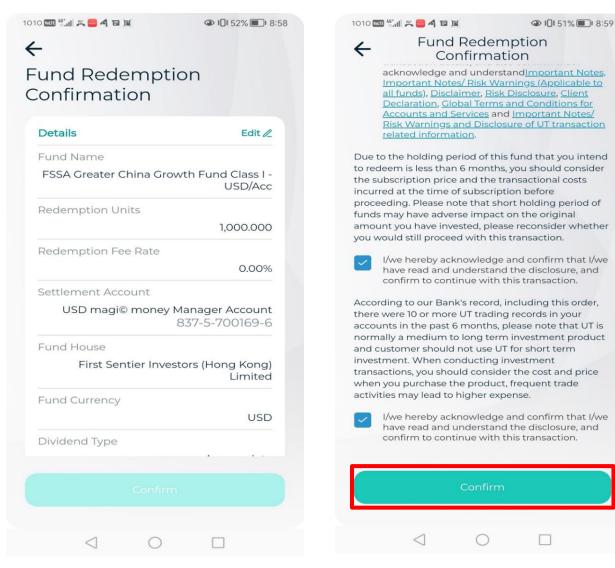

### Redemption - Portfolio (Confirmation Page)

#### Step 17:

English Script: Clicking all "the tick" in the box to confirm and complete the procedure of fund redemption.

Note: By clicking all "the tick", you have acknowledged receipt of the Investment Funds Offering Documents and related information. You also confirm that you have read, understood and accepted the terms and conditions of the documents (including investment objectives and all related risks disclosure)