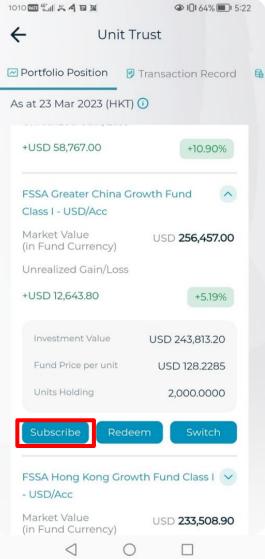

## Subscription - ET Wealth & Portfolio (Input Page)

| 1010 📼 🖏 🛋 🛪 🕼 4 🖬 🖬 🔷 🕪 🕕 67% 🗩 15:02                                                 | 1010 📼 🖬 🖉              |
|----------------------------------------------------------------------------------------|-------------------------|
| <del>~</del>                                                                           | 🖂 Portfolio I           |
| Fund Detail                                                                            | As at 23 Ma             |
| FSSA Greater China Growth Fund - I<br>FSA1056                                          | +USD 58,                |
| USD10.10 %<br>125.8132<br>23-03-2023 Q Dividend Rate 1 Year Return                     | FSSA Gre<br>Class I - U |
| P5 - High Risk<br>Equity - Greater China                                               | Market Va<br>(in Fund ( |
| Investment Objective V                                                                 | Unrealize               |
| Performance Price                                                                      | +USD 12,6               |
| 10                                                                                     | Investm                 |
| 0                                                                                      | Fund Pr                 |
| 02/13/2023                                                                             | Units Ho                |
| ☆ Vs Subscribe   Watchlist Compare Compare                                             | Subscri                 |
|                                                                                        | FSSA Hor                |
| 2023 Copyright ET Wealth Limited<br>Remarks , Important Notes, Risk Disclosure and O&A | - USD/Acc               |
| 4 0 0                                                                                  | Market Va<br>(in Fund o |
|                                                                                        |                         |

#### Step 5:

English Script: By clicking "Subscribe" in the box through either ET Wealth Page or Portfolio Page in order to proceed