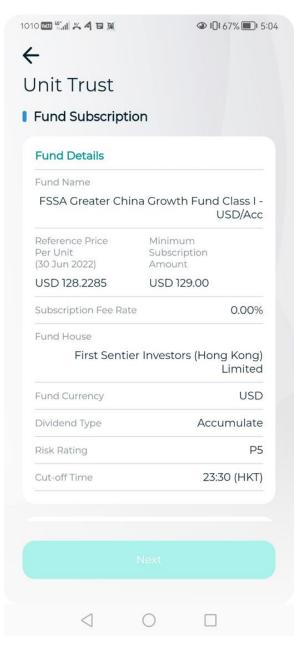

#### Step 6:

English Script:Input the amount and click "Next" in the box in order to proceed. By clicking"Offering Documents", you will be able to access and download the available Investment FundsOffering Documents and related information

### Subscription - ET Wealth & Portfolio (Input Page) - Con't

1010 101 45.11 😤 肴 🗉 🖼

←

1010 🔤 🏪 🗶 🥂 🖬

● \$0\$ 67% ■ 5:05