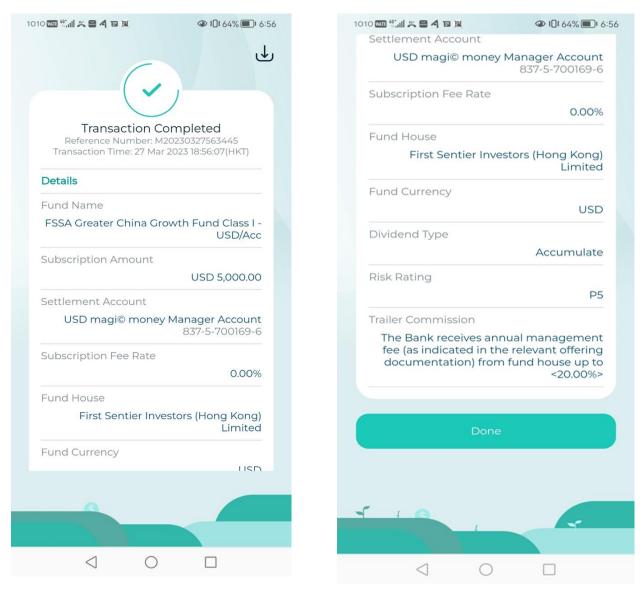

## Subscription - ET Wealth & Portfolio (Result Page)

Step 9:

English Script: Subscription Reference / Transaction number and order details will be shown