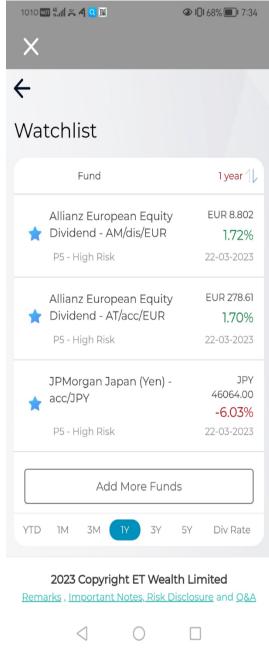

### ET Wealth Screen – Watchlist

#### Step 4 (b):

English Script: By clicking the "Watchlist", you can view the list of the funds that you have shortlisted