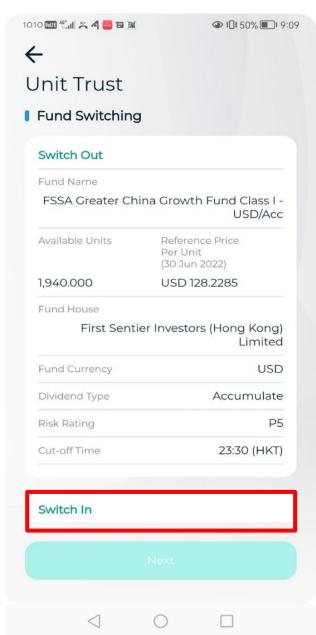

## Switching - Portfolio (Input Page)

Remarks , Important Notes, Risk Disclosure and Q&A

 $\triangleleft$   $\bigcirc$   $\Box$ 

| o 🏧 🖏 🛎 🤌 🖬 🕅                                   |                               | 1010 🏧 🏭 🗶 🦂 🗐 🕱                      | ④ 1□t 50% ■ 1 9:10           |
|-------------------------------------------------|-------------------------------|---------------------------------------|------------------------------|
| – Unit Trust                                    |                               | ← Unit Tru                            | ıst                          |
|                                                 |                               | Fund House                            |                              |
| Switch In                                       |                               | First Sentier Inve                    | stors (Hong Kong)<br>Limited |
| Fund Name                                       |                               | Fund Currency                         | USD                          |
| Fund Name                                       |                               | Dividend Type                         | Accumulate                   |
| FSSA Indian Subcontinent F<br>Class I - USD/Acc | Fund                          | Risk Rating                           | P5                           |
| Switching Fee Rate                              | 1.00%                         | Cut-off Time                          | 23:30(HKT)                   |
| Reference Price Per Unit                        | USD 120.4193<br>(01 Jul 2022) | Offering Documents                    | 5                            |
| Fund House                                      |                               | 5                                     |                              |
| First Sentier Investor                          | rs (Hong Kong)<br>Limited     | Settlement Account                    |                              |
| Fund Currency                                   | USD                           | USD magi© money Man<br>837-5-700169-6 | ager Account                 |
| Dividend Type                                   | Accumulate                    |                                       |                              |
| Risk Rating                                     | P5                            | Switching Units                       | Switch All Units             |
| Cut-off Time                                    | 23:30(HKT)                    |                                       | <b>1,000.</b> 000            |
|                                                 |                               |                                       | .,                           |
| Offering Documents                              | >                             | Remarks                               | 5                            |
|                                                 |                               | Next                                  |                              |
|                                                 |                               |                                       |                              |
|                                                 |                               | 0 1                                   |                              |
| $\triangleleft$ O                               |                               |                                       |                              |

#### Step 10:

English Script:After clicking the selected fund will be switch, Input the Fund units (Switch<br/>Out) and select the Fund (Switch In) click "Next" in the box in order to proceed