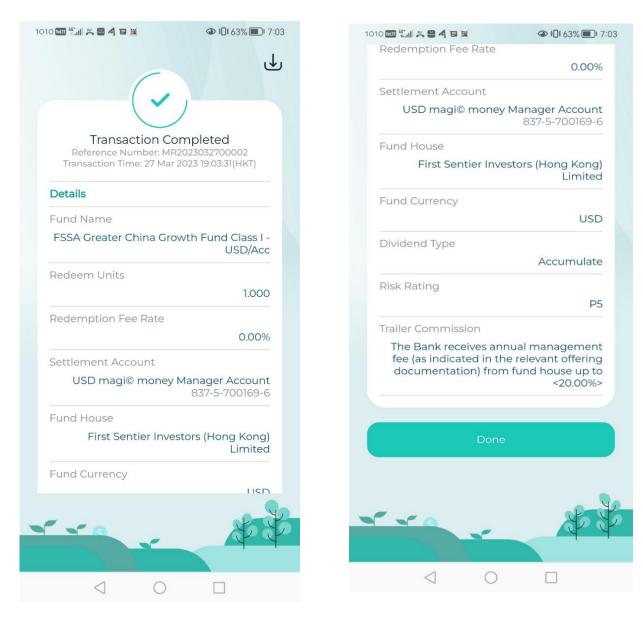

## Redemption - Portfolio (Result Page)

#### Step 18:

English Script: Redemption Reference / Transaction number and order details will be shown