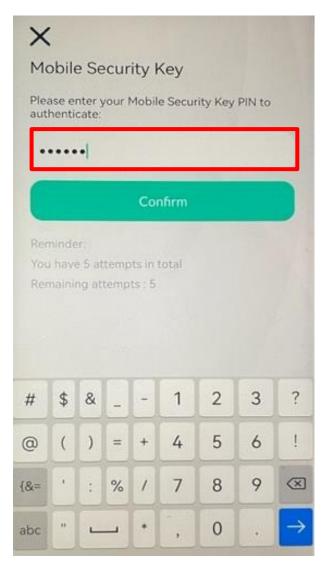

# Input Mobile Security Key PIN (Applicable to customer who registered Mobile Security Key Service)

#### Step 2:

English Script: Input Mobile Security Key PIN here