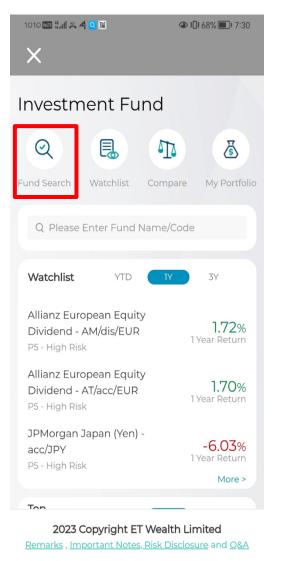

### ET Wealth Screen – Fund Search

#### Step 4 (a):

 $\triangleleft$ 

 $\bigcirc$ 

English Script: By clicking "Fund Search", you will be directed to the webpage showing the selected items of Funds under the website of third service provider "ET Wealth"